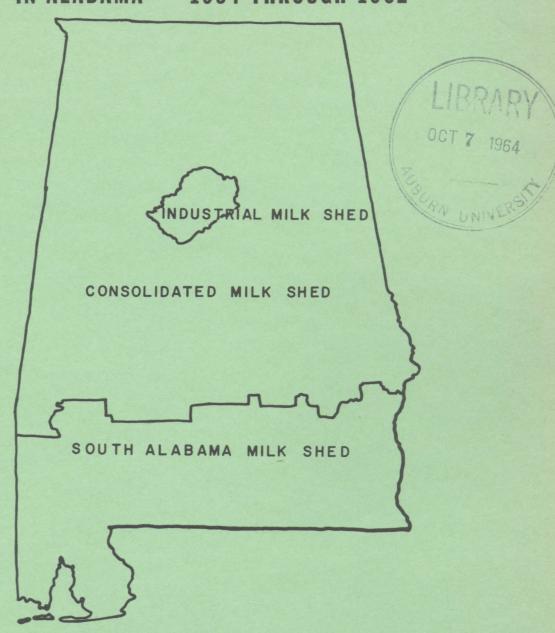

#### Regulated Milk Sheds

Although milk sold for fluid use in many State markets has been under supervision of the Board since the late 1930's, it has been only in recent years that the authority of the Board has been extended to cover most of the State. From the establishment of milk sheds in 1939 to the early 1950's, regulated milk sheds were defined to include small areas. The Mobile Milk Shed, for example, was defined to include a territory within a radius of 10 miles of the Courthouse of Mobile County. The 15 milk sheds in effect during June, 1952, are shown in Figure No.

1. At that time regulated milk sheds were limited in designated towns and the nearby area. The Birmingham Milk Shed, however, included all of Jefferson County.

Because of changing marketing conditions, the Milk Control Board subsequently expanded regulated market areas generally along county lines and included larger areas in most sheds. By March 1, 1954, the authority of the Board had been extended to 53 counties and the number of milk sheds reduced to 6, Figure No. 2. September 1, 1961, when the Northwest Alabama Milk Shed came under supervision and regulation of

Figure No. 1. Milk Sheds in Effect in Alabama During June, 1952.

Figure No. 2. Milk Sheds Regulated by the Alabama Milk Control Board from Dates Shown to August 31, 1958

Figure No. 3. Milk Sheds Regulated by the Alabama Milk Control Board, September 1, 1958 to October 31, 1959.