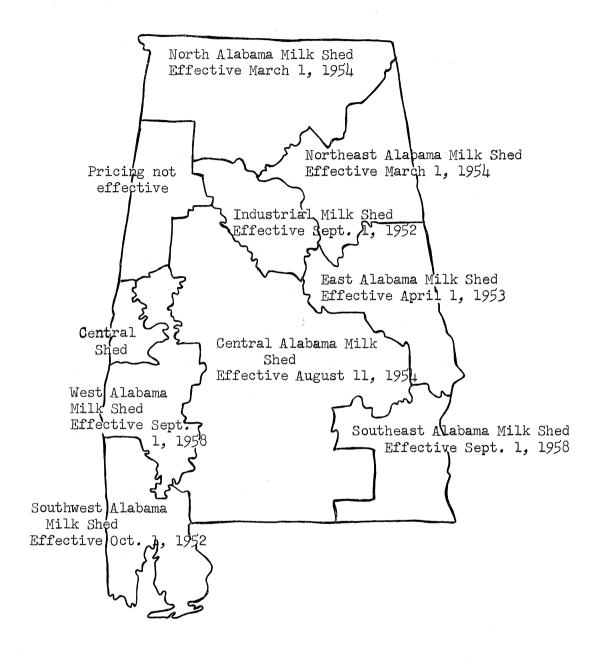

the Board, the fluid milk industry in the entire State became regulated for the first time. In November, 1961, the number of milk sheds was reduced to 3.

All of the changes and the effective dates of the changes in milk sheds from March 1, 1954, to November 16, 1961, (date of last change in sheds) are shown in Figures No. 2 through 6.

Figure No. 4. Milk Sheds Regulated by the Alabama Milk Control Board, November 1, 1959, to August 31, 1961, (Standing Order NS-1)

Figure No. 5. Milk Sheds Regulated by the Alabama Milk Control Board, September 1, 1961, to November 15, 1961, (Standing Order NS-13)

Figure No. 6. Milk Sheds Regulated by the Alabama Milk Control Board, Effective November 16, 1961 (Standing Order NS-18)