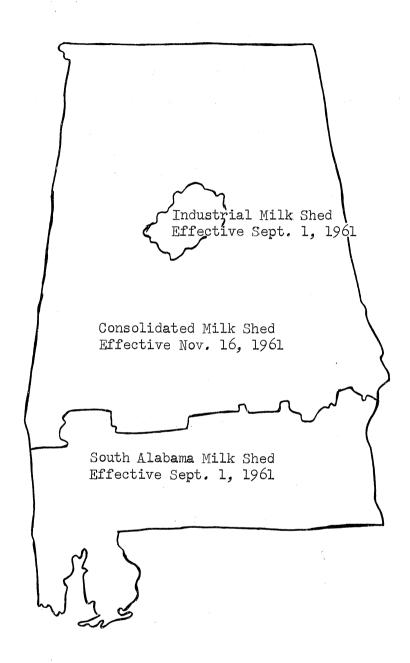

the Board, the fluid milk industry in the entire State became regulated for the first time. In November, 1961, the number of milk sheds was reduced to 3.

All of the changes and the effective dates of the changes in milk sheds from March 1, 1954, to November 16, 1961, (date of last change in sheds) are shown in Figures No. 2 through 6.

Figure No. 6. Milk Sheds Regulated by the Alabama Milk Control Board, Effective November 16, 1961 (Standing Order NS-18)