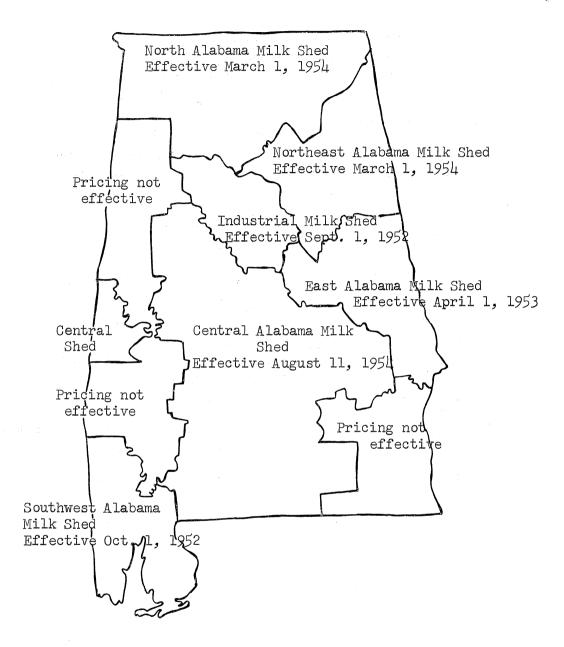

1. At that time regulated milk sheds were limited in designated towns and the nearby area. The Birmingham Milk Shed, however, included all of Jefferson County.

Because of changing marketing conditions, the Milk Control Board subsequently expanded regulated market areas generally along county lines and included larger areas in most sheds. By March 1, 1954, the authority of the Board had been extended to 53 counties and the number of milk sheds reduced to 6, Figure No. 2. September 1, 1961, when the Northwest Alabama Milk Shed came under supervision and regulation of

the Board, the fluid milk industry in the entire State became regulated for the first time. In November, 1961, the number of milk sheds was reduced to 3.

All of the changes and the effective dates of the changes in milk sheds from March 1, 1954, to November 16, 1961, (date of last change in sheds) are shown in Figures No. 2 through 6.

Figure No. 1. Milk Sheds in Effect in Alabama During June, 1952.

Figure No. 2. Milk Sheds Regulated by the Alabama Milk Control Board from Dates Shown to August 31, 1958

Figure No. 3. Milk Sheds Regulated by the Alabama Milk Control Board, September 1, 1958 to October 31, 1959.

Figure No. 4. Milk Sheds Regulated by the Alabama Milk Control Board, November 1, 1959, to August 31, 1961, (Standing Order NS-1)

Figure No. 5. Milk Sheds Regulated by the Alabama Milk Control Board, September 1, 1961, to November 15, 1961, (Standing Order NS-13)