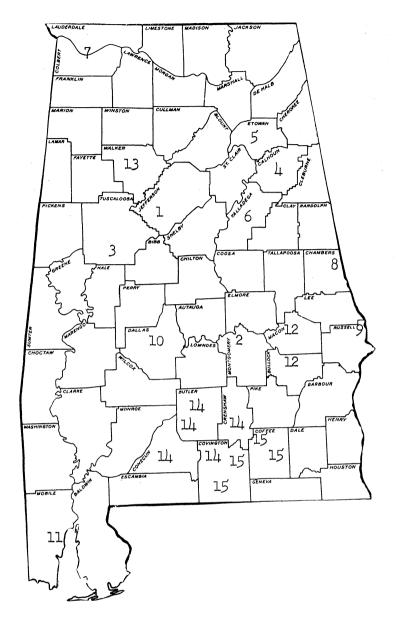

#### Regulated Milk Sheds

Although milk sold for fluid use in many State markets has been under supervision of the Board since the late 1930's, it has been only in recent years that the authority of the Board has been extended to cover most of the State. From the establishment of milk sheds in 1939 to the early 1950's, regulated milk sheds were defined to include small areas. The Mobile Milk Shed, for example, was defined to include a territory within a radius of 10 miles of the Courthouse of Mobile County. The 15 milk sheds in effect during June, 1952, are shown in Figure No.

- (1) Jefferson County
  (2) City of Montgomery
  (3) City of Tuscaloosa
  (4) City of Anniston
  (5) City of Gadsden
  (6) City of Talladega
- (7) Tri-Cities
- (8) City of Lanett
- (9) Phenix City

- (10) City of Selma
- (11) City of Mobile
- (12) Tuskegee & Union Springs
- (13) City of Jasper
- (14) Cities of Greenville, Andalusia, Evergreen, Luverne & Georgiana
- (15) Cities of Florala, Enterprise, Opp, and Elba

Figure No. 1. Milk Sheds in Effect in Alabama During June, 1952.

Figure No. 2. Milk Sheds Regulated by the Alabama Milk Control Board from Dates Shown to August 31, 1958

Figure No. 3. Milk Sheds Regulated by the Alabama Milk Control Board, September 1, 1958 to October 31, 1959.