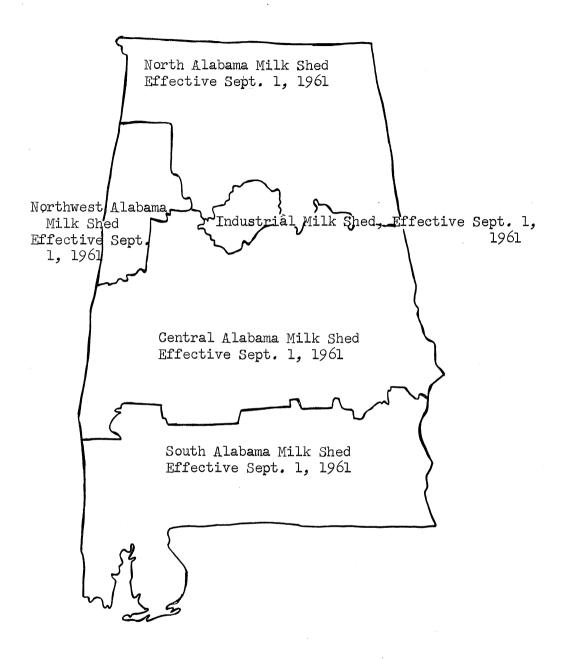

the Board, the fluid milk industry in the entire State became regulated for the first time. In November, 1961, the number of milk sheds was reduced to 3.

All of the changes and the effective dates of the changes in milk sheds from March 1, 1954, to November 16, 1961, (date of last change in sheds) are shown in Figures No. 2 through 6.

Figure No. 4. Milk Sheds Regulated by the Alabama Milk Control Board, November 1, 1959, to August 31, 1961, (Standing Order NS-1)

Figure No. 5. Milk Sheds Regulated by the Alabama Milk Control Board, September 1, 1961, to November 15, 1961, (Standing Order NS-13)