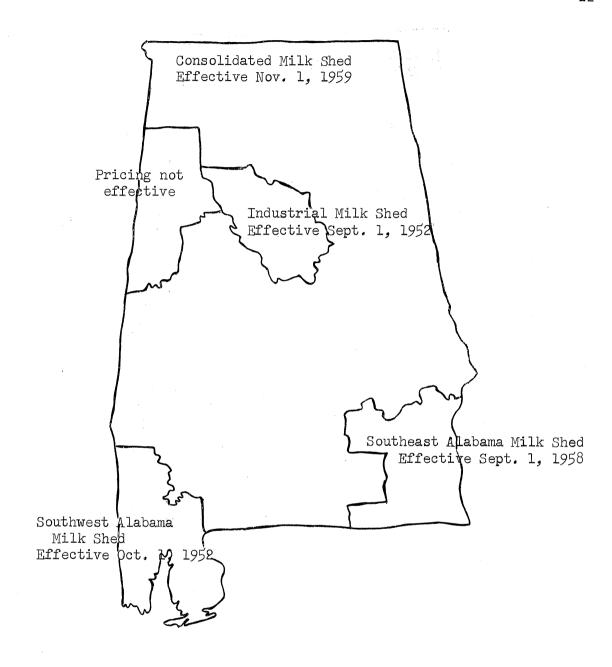

#### Regulated Milk Sheds

Although milk sold for fluid use in many State markets has been under supervision of the Board since the late 1930's, it has been only in recent years that the authority of the Board has been extended to cover most of the State. From the establishment of milk sheds in 1939 to the early 1950's, regulated milk sheds were defined to include small areas. The Mobile Milk Shed, for example, was defined to include a territory within a radius of 10 miles of the Courthouse of Mobile County. The 15 milk sheds in effect during June, 1952, are shown in Figure No.

1. At that time regulated milk sheds were limited in designated towns and the nearby area. The Birmingham Milk Shed, however, included all of Jefferson County.

Because of changing marketing conditions, the Milk Control Board subsequently expanded regulated market areas generally along county lines and included larger areas in most sheds. By March 1, 1954, the authority of the Board had been extended to 53 counties and the number of milk sheds reduced to 6, Figure No. 2. September 1, 1961, when the Northwest Alabama Milk Shed came under supervision and regulation of

the Board, the fluid milk industry in the entire State became regulated for the first time. In November, 1961, the number of milk sheds was reduced to 3.

All of the changes and the effective dates of the changes in milk sheds from March 1, 1954, to November 16, 1961, (date of last change in sheds) are shown in Figures No. 2 through 6.

Figure No. 1. Milk Sheds in Effect in Alabama During June, 1952.

Figure No. 2. Milk Sheds Regulated by the Alabama Milk Control Board from Dates Shown to August 31, 1958

Figure No. 3. Milk Sheds Regulated by the Alabama Milk Control Board, September 1, 1958 to October 31, 1959.