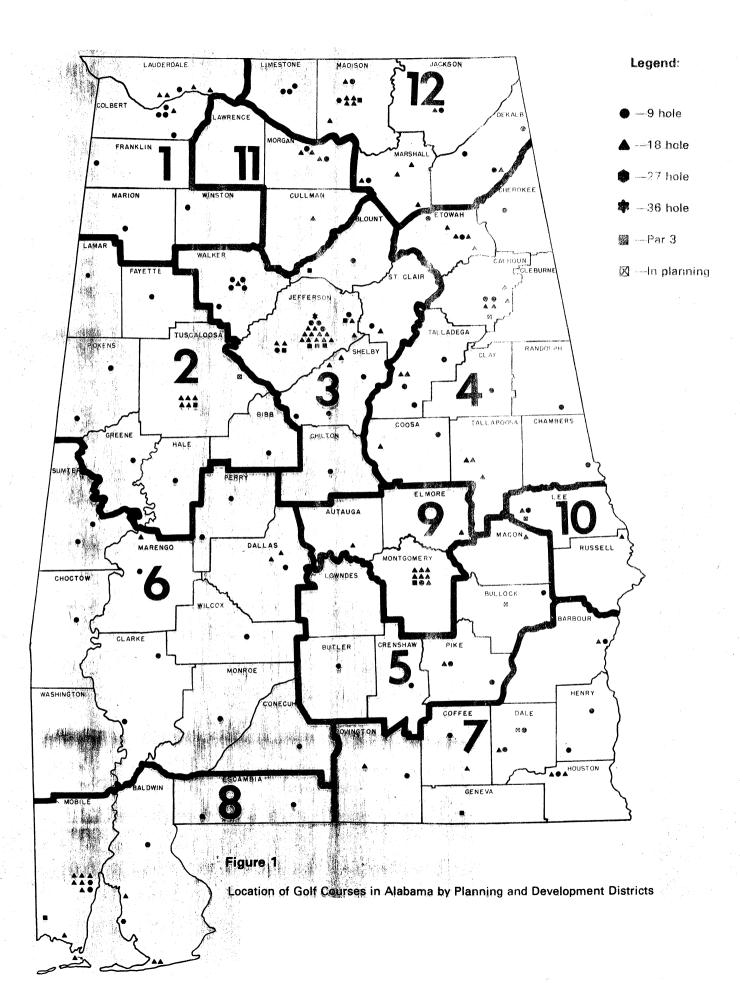

1. Location of Golf Courses in Alabama, 1974 ..... 12

.

. .

#### Alabama's Golfing Facilities

The actual location of each golfing facility within Alabama's 12 planning and development districts is given in Figure 1. Each facility is classified according to the number of holes with exception of the Par-3 category. No distinction was made regarding the number of holes for these facilities on the map. Table 4 summarizes the map, giving the total number of courses by size on a district basis.

The directory which follows Table 4 provides much more detail about each course. The listing is alphabetized within each county with the counties sorted in alphabetical order. The majority of the courses were either 9 or 18 holes. Therefore, in order to maintain as much efficiency as possible in processing the data, those facilities with more than 18 holes were listed more than once. This was the reason the sum of golf courses was greater than the total number of golfing facilities in Alabama. The complete mailing address is given for each course followed by a location and comments column. In this column a brief descriptive location is given for those courses whose location was not easily determined by the mailing address. Since space on the page was a limiting factor here, other comments included in this column were only those thought to be the most helpful to the reader. After this column is given the number of holes and yardage per course. The last item